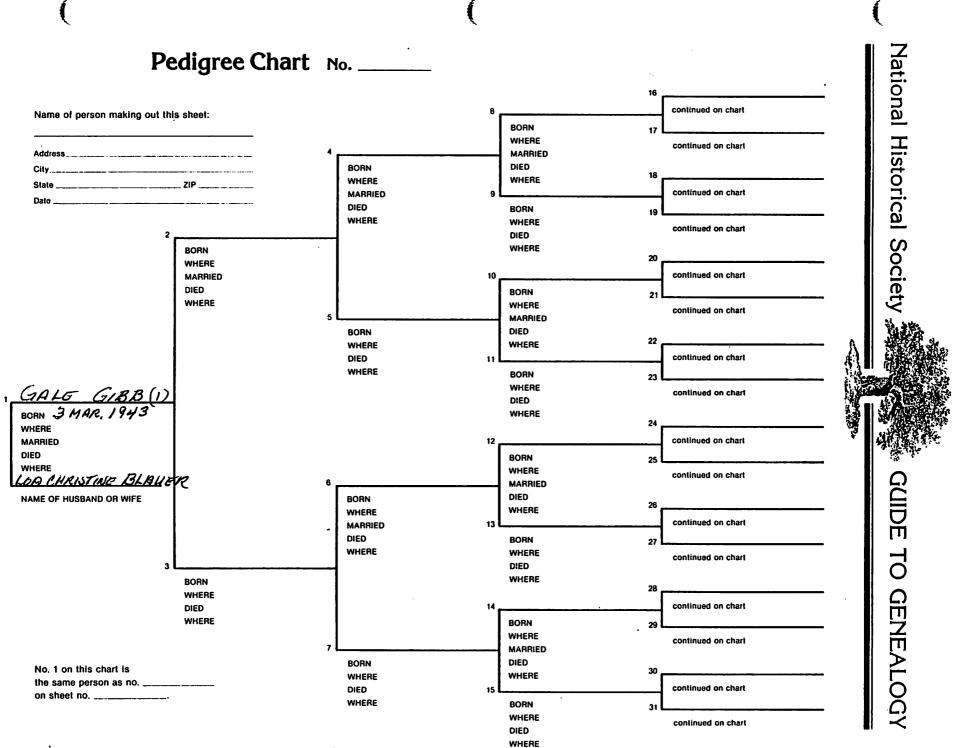

GKB03

| MILY GROUP NO.<br>This Information Obtained Fro         | m: there sta      | Un Month 19943                                             | City, hum or Place  | County of Province, eld               | State of Country | Add Info, on Hurt |
|---------------------------------------------------------|-------------------|------------------------------------------------------------|---------------------|---------------------------------------|------------------|-------------------|
|                                                         | Buth              | 10 MAR 1949                                                |                     |                                       |                  |                   |
|                                                         | Chrind            |                                                            |                     |                                       |                  |                   |
|                                                         | Mari,             |                                                            |                     |                                       |                  |                   |
|                                                         | Death             |                                                            |                     |                                       |                  |                   |
|                                                         | Burial            |                                                            |                     |                                       |                  |                   |
|                                                         |                   | of Residence                                               |                     |                                       |                  |                   |
| · · · · · · · · · · · · · · · · · · ·                   | Occupa            |                                                            | Church Affiliation  |                                       | Military Rec.    |                   |
|                                                         |                   | is if any MO (1) (2) Ph.<br>Mate sheet the each mart       |                     |                                       |                  |                   |
| •                                                       | His Fat           |                                                            |                     | Mother's Maiden Name                  |                  |                   |
|                                                         |                   | Wife's Full Ma                                             | aiden Name          |                                       | THE BLA          | AGR .             |
|                                                         | Nules<br>Date     | Day Month Year                                             | City, Town or Place | County or Province. etc               | State or Country | Add. Info. on Vi  |
|                                                         | Birth             | 15 Jan 1945                                                |                     | ORANGO                                | CA               |                   |
|                                                         | Chr'nd            |                                                            |                     | UN PARING                             |                  |                   |
|                                                         | Death             |                                                            |                     |                                       |                  |                   |
| •                                                       | Buriat            |                                                            |                     | ·                                     |                  |                   |
| Compiler                                                |                   | of Residence                                               |                     |                                       |                  |                   |
| Address                                                 | Occupa            |                                                            | Church Affiliation  |                                       | Military Rec.    |                   |
| City. State                                             |                   | bands if any No. (1) (2) etc.<br>erste sheet for each marr |                     |                                       | manaby rice.     |                   |
| Date                                                    | Her Fai           |                                                            |                     | Mother's Maiden Name                  |                  |                   |
| Children's harves in Fub<br>IArrande in order al buttin | Childrens<br>Data | Day Month Year                                             | City, Town or Place | County or Province, etc.              | State or Country | Add. info. on Ch  |
| 4                                                       | Birth             | 8 Dec. 1971                                                |                     |                                       | CA               |                   |
| Joseph Michael KIRKBA                                   | PAD A Marr        | 0 0 000 1111                                               |                     |                                       |                  |                   |
| Full Name of Spouse                                     |                   |                                                            |                     | ····                                  |                  |                   |
| Full Name of Spouse                                     | Death             |                                                            |                     |                                       |                  |                   |
|                                                         | Burial            |                                                            |                     |                                       |                  |                   |
| 2                                                       | Birth             |                                                            |                     |                                       |                  | ·                 |
|                                                         | Marr.             |                                                            |                     |                                       |                  | <u> </u>          |
| Full Name of Spouse                                     | Death             |                                                            |                     |                                       |                  |                   |
|                                                         | Burial            |                                                            |                     |                                       | •                |                   |
| 3                                                       | Birth             |                                                            |                     |                                       |                  |                   |
|                                                         | Marr.             |                                                            |                     |                                       |                  |                   |
| Full Name of Spouse                                     | Death             |                                                            |                     |                                       |                  |                   |
|                                                         | Butial            |                                                            |                     |                                       |                  |                   |
| 4                                                       | Birth             |                                                            |                     |                                       |                  |                   |
|                                                         | Marr.             | <u> </u>                                                   |                     |                                       |                  |                   |
| Full Name of Spouse                                     | Death             |                                                            |                     |                                       |                  |                   |
|                                                         | Burlal            |                                                            |                     |                                       |                  |                   |
| 5.                                                      | Birth             |                                                            |                     |                                       |                  |                   |
| <b>.</b> .                                              | Marr.             | 1                                                          |                     |                                       |                  |                   |
| Full Name of Spouse                                     | Death             |                                                            |                     |                                       |                  |                   |
| •                                                       | Burial            |                                                            |                     |                                       |                  |                   |
| 6                                                       | Birth             |                                                            |                     |                                       |                  |                   |
|                                                         | Marr.             |                                                            |                     |                                       |                  |                   |
| Full Name of Spouse                                     | Death             | 1                                                          |                     |                                       |                  |                   |
|                                                         | Buria             |                                                            |                     |                                       |                  |                   |
| 7                                                       | Birth             |                                                            |                     |                                       |                  | 1                 |
| 7.                                                      | Marr.             |                                                            |                     |                                       |                  |                   |
| Full Name of Spouse                                     | Death             |                                                            |                     |                                       |                  |                   |
|                                                         | Buria             |                                                            | 1                   |                                       |                  | 1                 |
|                                                         | Birth             |                                                            |                     |                                       |                  | 1                 |
| 8                                                       | Marr.             |                                                            |                     |                                       |                  | 1                 |
| Full Name of Spouso                                     |                   |                                                            | · · · · ·           |                                       |                  |                   |
|                                                         | Dcatl<br>Buria    |                                                            |                     | -                                     |                  |                   |
| 1.0                                                     |                   |                                                            |                     |                                       |                  |                   |
| 9                                                       | Birth             |                                                            |                     |                                       |                  |                   |
|                                                         | Mart              |                                                            |                     |                                       |                  |                   |
|                                                         |                   |                                                            | 1                   |                                       |                  |                   |
| Full Name of Spouse                                     | Dest              |                                                            |                     |                                       |                  |                   |
| Full Name of Spouse                                     | Buru              | 1                                                          |                     |                                       |                  |                   |
|                                                         |                   | 1                                                          |                     |                                       |                  |                   |
| Full Name of Spouse                                     | Buru              | 1                                                          |                     | · · · · · · · · · · · · · · · · · · · |                  |                   |
| Full Name of Spouse                                     | Burth             |                                                            |                     |                                       |                  |                   |