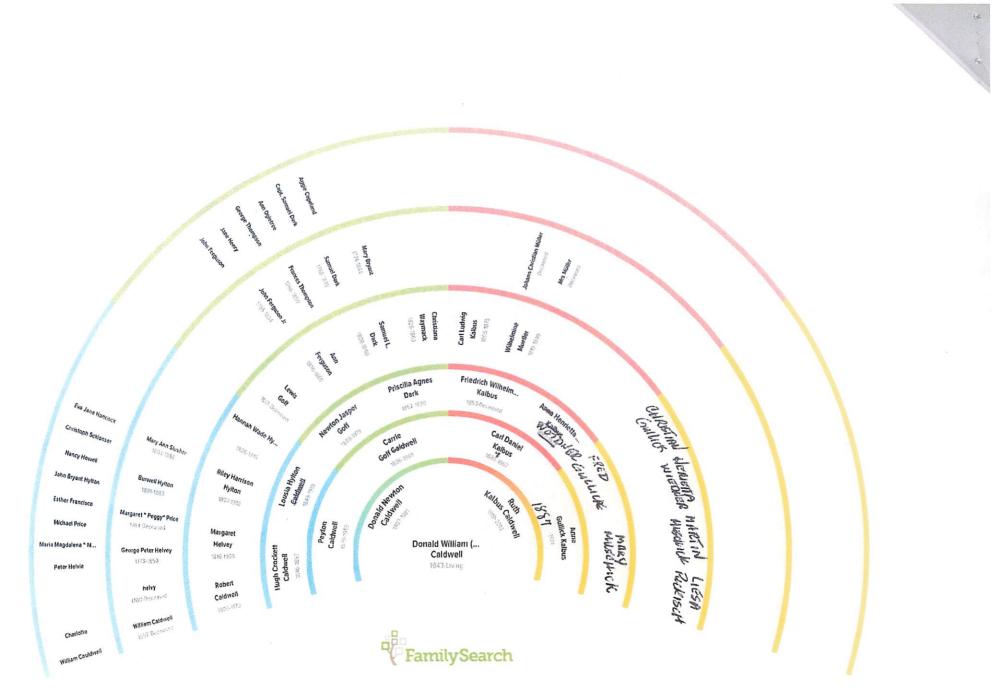

|
| • If you need room to write a                                                 | additional information, use the "Notes" | section below.           |                                                                                           |
| under the name (for exam                                                      |                                         |                          | record next to the "F" in the status box<br>Itiple family group records, write all of the |
| . <b>F</b>                                                                    | Family group records on which this p    | erson is listed          |                                                                                           |

Notes Attach additional sheets as necessary.

· ±



E / - \*\*



.