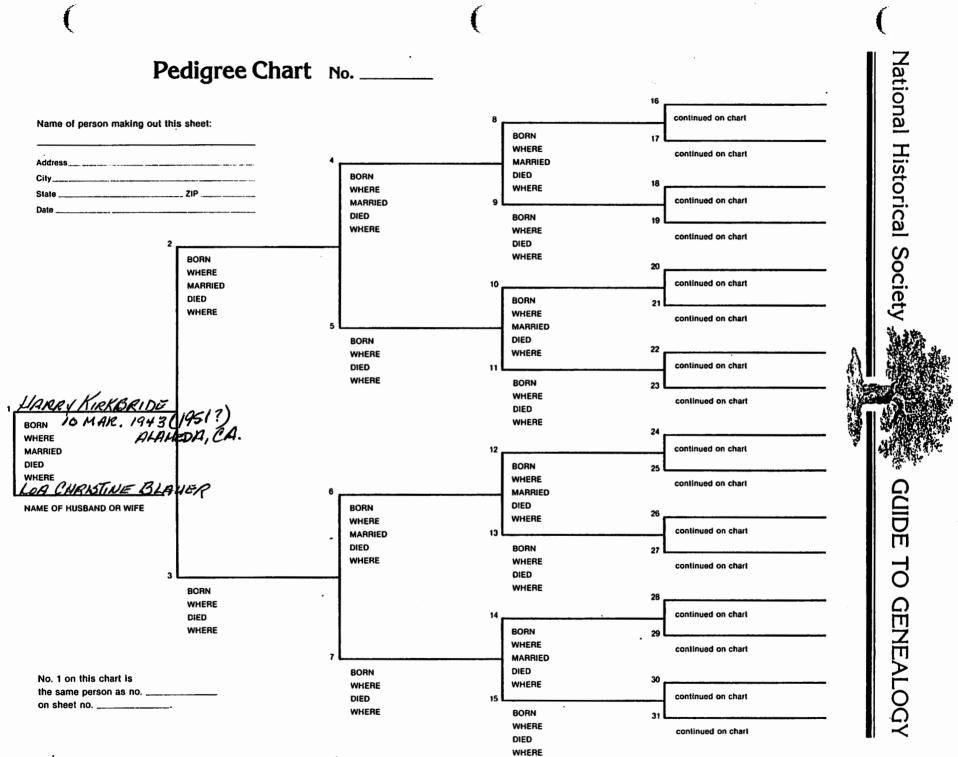

GKB03

| MILY GROUP NO.<br>This Information Obtained Fro         | m: there sta      | Un Month 19943                                             | City, hum or Place  | County of Province, eld               | State of Country | Add Info, on Hurt |
|---------------------------------------------------------|-------------------|------------------------------------------------------------|---------------------|---------------------------------------|------------------|-------------------|
|                                                         | Buth              | 10 MAR 1949                                                |                     |                                       |                  |                   |
|                                                         | Chrind            |                                                            |                     |                                       |                  |                   |
|                                                         | Mari,             |                                                            |                     |                                       |                  |                   |
|                                                         | Death             |                                                            |                     |                                       |                  |                   |
|                                                         | Burial            |                                                            |                     |                                       |                  |                   |
|                                                         |                   | of Residence                                               |                     |                                       |                  |                   |
| · · · · · · · · · · · · · · · · · · ·                   | Occupa            |                                                            | Church Affiliation  |                                       | Military Rec.    |                   |
|                                                         |                   | is if any MO (1) (2) Ph.<br>Mate sheet the each mart       |                     |                                       |                  |                   |
| •                                                       | His Fat           |                                                            |                     | Mother's Maiden Name                  |                  |                   |
|                                                         |                   | Wife's Full Ma                                             | aiden Name          |                                       | THE BLA          | AGR .             |
|                                                         | Nules<br>Date     | Day Month Year                                             | City, Town or Place | County or Province. etc               | State or Country | Add. Info. on Vi  |
|                                                         | Birth             | 15 Jan 1945                                                |                     | ORANGO                                | CA               |                   |
|                                                         | Chr'nd            |                                                            |                     | UN PARING                             |                  |                   |
|                                                         | Death             |                                                            |                     |                                       |                  |                   |
| •                                                       | Buriat            |                                                            |                     | ·                                     |                  |                   |
| Compiler                                                |                   | of Residence                                               |                     |                                       |                  |                   |
| Address                                                 | Occupa            |                                                            | Church Affiliation  |                                       | Military Rec.    |                   |
| City. State                                             |                   | bands if any No. (1) (2) etc.<br>erste sheet for each marr |                     |                                       | manaby rice.     |                   |
| Date                                                    | Her Fai           |                                                            |                     | Mother's Maiden Name                  |                  |                   |
| Children's harves in Fub<br>IArrande in order al buttin | Childrens<br>Data | Day Month Year                                             | City, Town or Place | County or Province, etc.              | State or Country | Add. info. on Ch  |
| 4                                                       | Birth             | 8 Dec. 1971                                                |                     |                                       | CA               |                   |
| Joseph Michael KIRKBA                                   | PAD A Marr        | 0 0 000 1111                                               |                     |                                       |                  |                   |
| Full Name of Spouse                                     |                   |                                                            |                     | ····                                  |                  |                   |
| Full Name of Spouse                                     | Death             |                                                            |                     |                                       |                  |                   |
|                                                         | Burial            |                                                            |                     |                                       |                  |                   |
| 2                                                       | Birth             |                                                            |                     |                                       |                  | ·                 |
|                                                         | Marr.             |                                                            |                     |                                       |                  | <u> </u>          |
| Full Name of Spouse                                     | Death             |                                                            |                     |                                       |                  |                   |
|                                                         | Burial            |                                                            |                     |                                       | •                |                   |
| 3                                                       | Birth             |                                                            |                     |                                       |                  |                   |
|                                                         | Marr.             |                                                            |                     |                                       |                  |                   |
| Full Name of Spouse                                     | Death             |                                                            |                     |                                       |                  |                   |
|                                                         | Butial            |                                                            |                     |                                       |                  |                   |
| 4                                                       | Birth             |                                                            |                     |                                       |                  |                   |
|                                                         | Marr.             | <u> </u>                                                   |                     |                                       |                  |                   |
| Full Name of Spouse                                     | Death             |                                                            |                     |                                       |                  |                   |
|                                                         | Burlal            |                                                            |                     |                                       |                  |                   |
| 5.                                                      | Birth             |                                                            |                     |                                       |                  |                   |
| <b>.</b> .                                              | Marr.             | 1                                                          |                     |                                       |                  |                   |
| Full Name of Spouse                                     | Death             |                                                            |                     |                                       |                  |                   |
| •                                                       | Burial            |                                                            |                     |                                       |                  |                   |
| 6                                                       | Birth             |                                                            |                     |                                       |                  |                   |
|                                                         | Marr.             |                                                            |                     |                                       |                  |                   |
| Full Name of Spouse                                     | Death             | 1                                                          |                     |                                       |                  |                   |
|                                                         | Buria             |                                                            |                     |                                       |                  |                   |
| 7                                                       | Birth             |                                                            |                     |                                       |                  | 1                 |
| 7.                                                      | Marr.             |                                                            |                     |                                       |                  |                   |
| Full Name of Spouse                                     | Death             |                                                            |                     |                                       |                  |                   |
|                                                         | Buria             |                                                            | 1                   |                                       |                  | 1                 |
|                                                         | Birth             |                                                            |                     |                                       |                  | 1                 |
| 8                                                       | Marr.             |                                                            |                     |                                       |                  | 1                 |
| Full Name of Spouso                                     |                   |                                                            | · · · · ·           |                                       |                  |                   |
|                                                         | Dcatl<br>Buria    |                                                            |                     | -                                     |                  |                   |
| 1.0                                                     |                   |                                                            |                     |                                       |                  |                   |
| 9                                                       | Birth             |                                                            |                     |                                       |                  |                   |
|                                                         | Mart              |                                                            |                     |                                       |                  |                   |
|                                                         |                   |                                                            | 1                   |                                       |                  |                   |
| Full Name of Spouse                                     | Dest              |                                                            |                     |                                       |                  |                   |
| Full Name of Spouse                                     | Buru              | 1                                                          |                     |                                       |                  |                   |
|                                                         |                   | 1                                                          |                     |                                       |                  |                   |
| Full Name of Spouse                                     | Buru              | 1                                                          |                     | · · · · · · · · · · · · · · · · · · · |                  |                   |
| Full Name of Spouse                                     | Burth             |                                                            |                     |                                       |                  |                   |