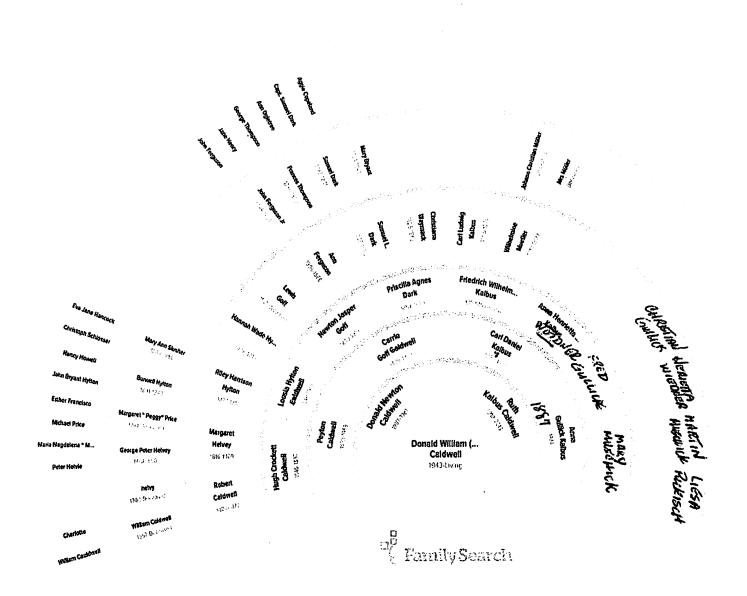

|
| • If you need room to write a                                                 | additional information, use the "Notes" | section below.           |                                                                                           |
| under the name (for exam                                                      |                                         |                          | record next to the "F" in the status box<br>Itiple family group records, write all of the |
| . <b>F</b>                                                                    | Family group records on which this p    | erson is listed          |                                                                                           |

Notes Attach additional sheets as necessary.

· ±



E / - \*\*



.